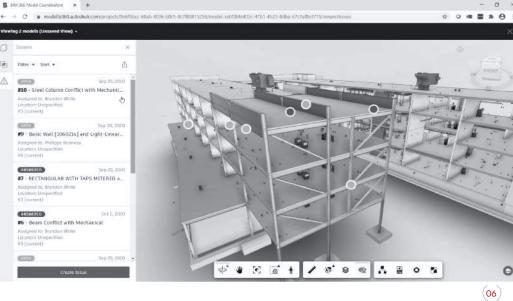

# **WORK SAMPLES**

**04** LOD 400

05 Clash Matrix

**06** CDE Issues

**07** Navis Works Coordination

| CLASH DETECTION MATRIX |               | ARCHITECTURAL |             |            |              | STRUCTURAL |                 |           |           |            | MEP             |             |             |
|------------------------|---------------|---------------|-------------|------------|--------------|------------|-----------------|-----------|-----------|------------|-----------------|-------------|-------------|
|                        |               | ARCH RAILLING | ARCH STAIRS | ARCH DOORS | ARCH WINDOWS | SPICOLUMNS | STR FOUNDATIONS | STR WALLS | STR SLABS | STRFRAMING | WEP MED-ASSICAL | MP DECTROIL | WEPPLLIMBNG |
| АЯОНТЕСТЫЯМ,           | ARCH RAILLING |               |             | ×          |              | ×          |                 | ×         | ×         | х          | x               | ×           | ×           |
|                        | ARCH STAIRS   |               |             |            | ×            | ×          |                 | ×         |           | ×          | ×               | ×           | ×           |
|                        | ARCH DOORS    |               |             |            | ×            | ×          |                 |           |           | ×          | ×               | ×           | ×           |
|                        | ARCH WINDOWS  |               |             |            |              | ×          |                 |           |           | ×          | ×               | ×           | х           |